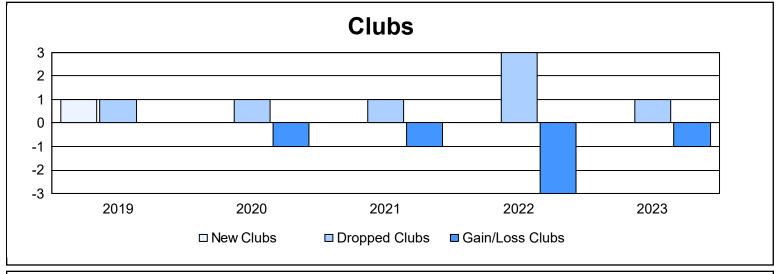

District 9 NE As of June 2023 Cumulative

| Year      | New<br>Clubs | Dropped<br>Clubs | Gain/<br>Loss<br>Clubs | New<br>Members | Charter<br>Members | Reinstate<br>Members | Transfer<br>Members | Total<br>Member<br>Added | Total<br>Members<br>Dropped | Gain/<br>Loss<br>Members |
|-----------|--------------|------------------|------------------------|----------------|--------------------|----------------------|---------------------|--------------------------|-----------------------------|--------------------------|
| 2018-2019 | 1            | 1                | 0                      | 91             | 26                 | 6                    | 1                   | 124                      | 123                         | 1                        |
| 2019-2020 | 0            | 1                | -1                     | 80             | 0                  | 1                    | 2                   | 83                       | 117                         | -34                      |
| 2020-2021 | 0            | 1                | -1                     | 75             | 0                  | 2                    | 4                   | 81                       | 188                         | -107                     |
| 2021-2022 | 0            | 3                | -3                     | 75             | 0                  | 4                    | 3                   | 82                       | 130                         | -48                      |
| 2022-2023 | 0            | 1                | -1                     | 98             | 0                  | 1                    | 2                   | 101                      | 138                         | -37                      |
| Average   | 0            | 1                | -1                     | 84             | 5                  | 3                    | 2                   | 94                       | 139                         | -45                      |